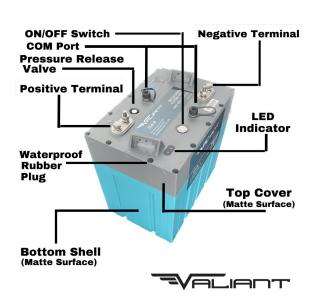

## **Specifications**

| Capacity (Ah)           | 30Ah                             |  |
|-------------------------|----------------------------------|--|
| Capacity (Wh)           | 1536Wh                           |  |
| Voltage (V)             | 51.2V                            |  |
| Charging current        | 30A (per battery)                |  |
| Discharge current       | 30A continuous (per battery)     |  |
| Discharge current (30s) | 65A (per battery)                |  |
| Discharge current (10s) | 100A (per battery)               |  |
| Number of cycles        | ≥ 6000 cycles at 80% DOD         |  |
| Chemistry               | LiFePo4 48V-30Ah                 |  |
| Length (mm)             | 260                              |  |
| Width (mm)              | 180                              |  |
| Height (mm)             | 272                              |  |
| Weight (kg)             | 12.5                             |  |
| Terminal type           | M8                               |  |
| Bluetooth               | No                               |  |
| IP rating               | IP67 (protected to 1 m in depth) |  |
| Warranty                | 60 months                        |  |